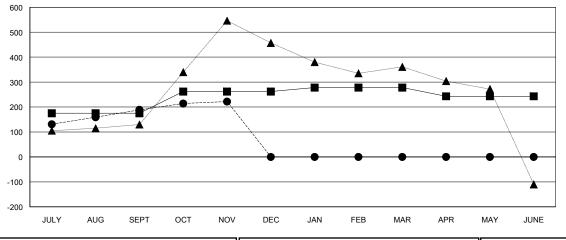

### GOALS AND ACTUAL MEMBERS CUMULATIVE

| DROPPED CLUBS: 1 |     |
|------------------|-----|
| DROPPED MEMBERS  |     |
| DECEASED         | 4   |
| CLUB CANCELLED   | 14  |
| OTHER            | 134 |
| TOTAL            | 152 |