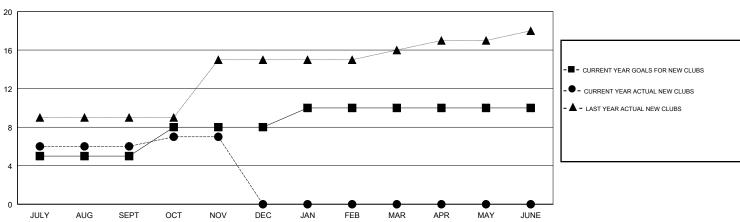

|                                              |  |  |  |
| QUARTER               | MEMBER GROWTH NET<br>GOAL | MEMBER GROWTH<br>ACTUAL | DROPPED MEMBERS ACTUAL (including transfers) |  |  |  |
| JULY/AUG/SEPT         | 175                       | 351                     | 135                                          |  |  |  |
| OCT/NOV/DEC           | 87                        | 50                      | 17                                           |  |  |  |
| JAN/FEB/MAR           | 16                        | 0                       | 0                                            |  |  |  |
| APR/MAY/JUNE          | -35                       | 0                       | 0                                            |  |  |  |

#### GOALS AND ACTUAL NEW CLUBS CUMULATIVE



### GOALS AND ACTUAL MEMBERS CUMULATIVE





| DROPPED CLUBS: 1 |     |
|------------------|-----|
| DROPPED MEMBERS  |     |
| DECEASED         | 4   |
| CLUB CANCELLED   | 14  |
| OTHER            | 134 |
| TOTAL            | 152 |

| 64 CLUBS OF 135 ADDED 1 OR MORE<br>NEW MEMBERS | GENDER DIS  MALE  FEMALE  Women Percenta | 7. 3,492 (72.78%)<br>1,306 (27.22%)<br>ge Fiscal Year Goal: 28% |
|------------------------------------------------|------------------------------------------|-----------------------------------------------------------------|
|                                                | TOTAL FAMILY UNI                         | T MEMBERS                                                       |

CLICK HERE FOR CUMULATIVE
MEMBERSHIP DATA

TOTAL FAMILY UNIT MEMBERS 2,669

FAMILY